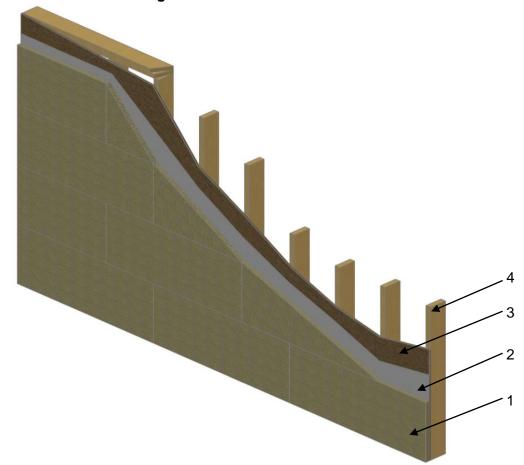

| No. | COMPONENT             | DESCRIPTION             |                                                                                                                                                                                                                                                                                                                                                                   |
|-----|-----------------------|-------------------------|-------------------------------------------------------------------------------------------------------------------------------------------------------------------------------------------------------------------------------------------------------------------------------------------------------------------------------------------------------------------|
| 1   | Insulation Board      | Certified Manufacturer: | ROXUL Inc.                                                                                                                                                                                                                                                                                                                                                        |
|     |                       | Certified Product Name: | COMFORTBOARD™ IS                                                                                                                                                                                                                                                                                                                                                  |
|     |                       | Minimum Thickness:      | 1-1/4 in (32 mm)                                                                                                                                                                                                                                                                                                                                                  |
|     |                       | Minimum Density:        | 8.0 lb/ft <sup>3</sup> (128 kg/m <sup>3</sup> )                                                                                                                                                                                                                                                                                                                   |
|     |                       | Fastening Detail:       | Fastened to the OSB using no. 8 by 2-1/2 inch wood screws with ¼ inch x 1-1/2 inch fender washers, they were used at the following locations. At each stud location fasteners were placed 4 inch (100 mm) and 12 inch (300 mm) from the top and bottom of the board. At vertical joint locations, two fasteners were placed between the two boards evenly spaced. |
| 2   | Building Wrap         | Туре:                   | Tyvek HomeWrap or any approved exterior building wrap stapled to the exterior<br>sheathing                                                                                                                                                                                                                                                                        |
| 3   | Exterior<br>Sheathing | Sheathing Type:         | OSB exterior sheathing                                                                                                                                                                                                                                                                                                                                            |
|     |                       | Minimum Thickness:      | 3/8 inch (9.5 mm)                                                                                                                                                                                                                                                                                                                                                 |
|     |                       | Fastening:              | OSB sheathing was fastened to the wood studs using 6d common nails spaced 12 inch (300 mm) on center (OC) in the field and 6 inch (150 mm) OC on the perimeter                                                                                                                                                                                                    |
| 4   | Studs                 | Stud Type:              | Wood or Steel                                                                                                                                                                                                                                                                                                                                                     |
|     |                       | Stud Spaced             | Minimum 16 inch (400 mm) on center                                                                                                                                                                                                                                                                                                                                |