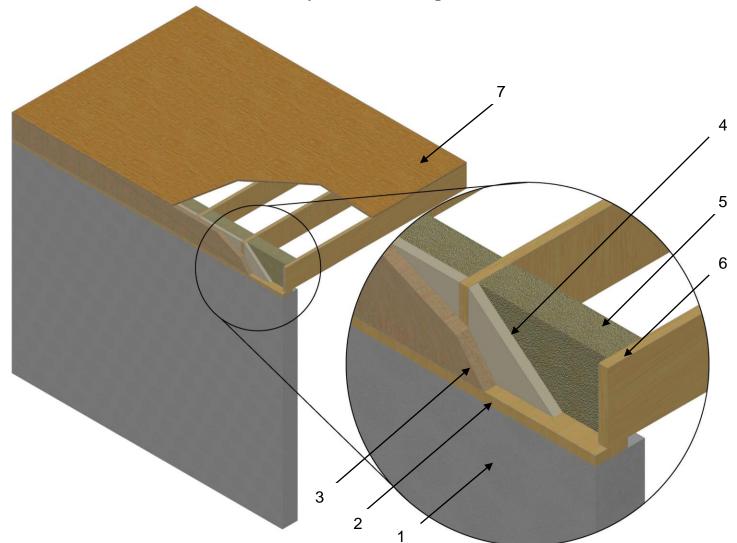

## QAI Design B1067-1e – ROXUL, Inc. - COMFORTBATT<sup>®</sup>/COMFORTBOARD<sup>™</sup> IS – CAN/ULC 124 Classification A & B protective covering for foamed insulation

| No. | COMPONENT                                    | DESCRIPTION                  |                                              |                                                 |                                                 |
|-----|----------------------------------------------|------------------------------|----------------------------------------------|-------------------------------------------------|-------------------------------------------------|
| 1   | Concrete<br>Foundation                       | Concrete foundation wall     |                                              |                                                 |                                                 |
| 2   | Bearing Plate                                | Standard bearing plate       |                                              |                                                 |                                                 |
| 3   | Rim Joist                                    | Standard rim joist           |                                              |                                                 |                                                 |
| 4   | Foam Insulation                              | Туре:                        | Foam Plastic                                 |                                                 |                                                 |
|     |                                              | Maximum R-Value:             | 7.5/inch                                     |                                                 |                                                 |
| 5   | Protective<br>Covering of<br>Foam Insulation | Certified Manufacturer:      | ROXUL Inc.                                   |                                                 |                                                 |
|     |                                              | Certified Product Name:      | COMFORTBATT®                                 | COMFORTBOARD™ IS                                | COMFORTBOARD™ IS                                |
|     |                                              | Assembly Class:              | <b>Classification B</b>                      | Classification B                                | Classification A                                |
|     |                                              | Minimum Thickness:           | 5-1/2 inch (140 mm)                          | 2 in (50 mm)                                    | 3 in (76 mm)                                    |
|     |                                              | Minimum Density:             | 2 lb/ft <sup>3</sup> (32 kg/m <sup>3</sup> ) | 8.0 lb/ft <sup>3</sup> (128 kg/m <sup>3</sup> ) | 8.0 lb/ft <sup>3</sup> (128 kg/m <sup>3</sup> ) |
|     |                                              | Installation:                | Friction fit into the joist cavity.          |                                                 |                                                 |
| 6   | Floor Joists                                 | Standard floor joists system |                                              |                                                 |                                                 |
| 7   | Sheathing                                    | Standard floor sheathing     |                                              |                                                 |                                                 |