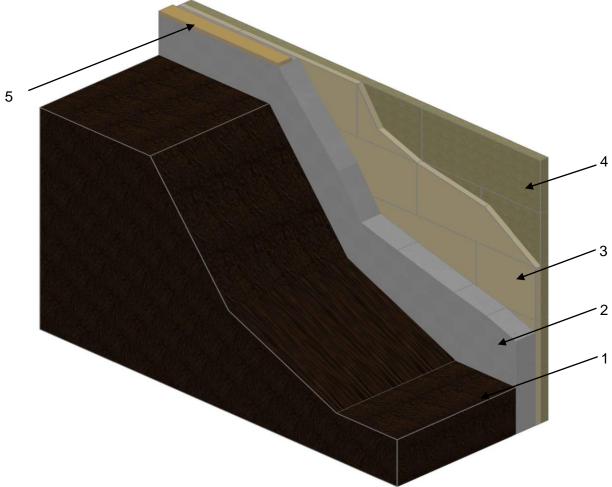

## QAI Design B1067-1f – ROXUL, Inc. - COMFORTBOARD™ IS - CAN/ULC S124 Classification A & B protective covering for foamed insulation

| No. | COMPONENT                                 | DESCRIPTION                         |                                                                                                                                                                                                                                                                                                                                                                   |                                   |
|-----|-------------------------------------------|-------------------------------------|-------------------------------------------------------------------------------------------------------------------------------------------------------------------------------------------------------------------------------------------------------------------------------------------------------------------------------------------------------------------|-----------------------------------|
| 1   | Soil                                      | Backfill Soil                       |                                                                                                                                                                                                                                                                                                                                                                   |                                   |
| 2   | Concrete Foundation Wall                  | Typical Below Grade Foundation Wall |                                                                                                                                                                                                                                                                                                                                                                   |                                   |
| 3   | Foam Insulation                           | Type:                               | Foam Plastic                                                                                                                                                                                                                                                                                                                                                      |                                   |
|     |                                           | Maximum R-Value:                    | 7.5/inch                                                                                                                                                                                                                                                                                                                                                          |                                   |
| 4   | Protective Covering<br>of Foam Insulation | Certified Manufacturer:             | ROXUL Inc.                                                                                                                                                                                                                                                                                                                                                        |                                   |
|     |                                           | Certified Product Name:             | COMFORTBOARD™ IS                                                                                                                                                                                                                                                                                                                                                  |                                   |
|     |                                           | Assembly Class:                     | Classification A                                                                                                                                                                                                                                                                                                                                                  | Classification B                  |
|     |                                           | Overall Thickness:                  | 3 inch (76 mm)                                                                                                                                                                                                                                                                                                                                                    | 2 inch (50 mm)                    |
|     |                                           | Layers:                             | Two layers of 1-1/2 inch (38 mm) thick or One Layer of 3 inch (76 mm)                                                                                                                                                                                                                                                                                             | One layer of 2 inch (50 mm) thick |
|     |                                           | Minimum Density:                    | 8.0 lb/ft <sup>3</sup> (128 kg/m <sup>3</sup> )                                                                                                                                                                                                                                                                                                                   |                                   |
|     |                                           | Installation:                       | Apply mechanically attached impaling pins to the concrete wall. A minimum of 5 impaling pins per board, installed at the center of the board and in the corners (3" in for either edge). Apply foam plastic insulation. Insulation boards applied over foam plastic insulation and then self-locking washers placed over the insulation pins to secure the board. |                                   |
| 5   | Bearing Plate                             | Typical wood bearing plate          |                                                                                                                                                                                                                                                                                                                                                                   |                                   |